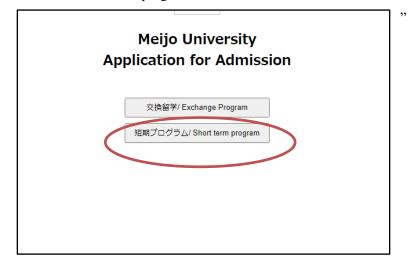

ele                               | MJ_KL     |  |  |  |
| University of Zurich                              | MJ_UZH    |  |  |  |
| Jaume I University                                | MJ_UJI    |  |  |  |
| DePaul University                                 | MJ_DPU    |  |  |  |
| University of Lethbridge                          | MJ_LET    |  |  |  |
| University of Arizona                             | MJ_ARI    |  |  |  |
| University of Houston                             | MJ_UH     |  |  |  |
| ·                                                 | MJ ST     |  |  |  |

# (1) Online Form · · · How to register

# Please input information to online form with alphabets.

1. Access https://bit.ly/2EeWVEu and enter your university ID, then click "login."



2. Select "Short term program



3. Enter necessary information in alphabets.



### (2) Uploading materials and documents

# (A) ID Photo



- ⇒ In "Applicant's Information" section, upload ID Photo taken within 3 months with JPEG format.
  - "ID photo" means;
    - Your head must face the camera directly with full face in view.
    - You must have a neutral facial expression or a natural smile, with both eyes open.
    - Use a plain white or off-white background





#### [Download]

- Form 5: Meijo University Application for Admission (for Short Term Students)
- 2. Meijo University Housing Application Form\*
- \* Note: Applicants must be obey to the MU dormitory rules.



# [Upload]

- Certificate of academic record issued by your university (in English or Japanese)
- Form 5: Meijo University Application for Admissio